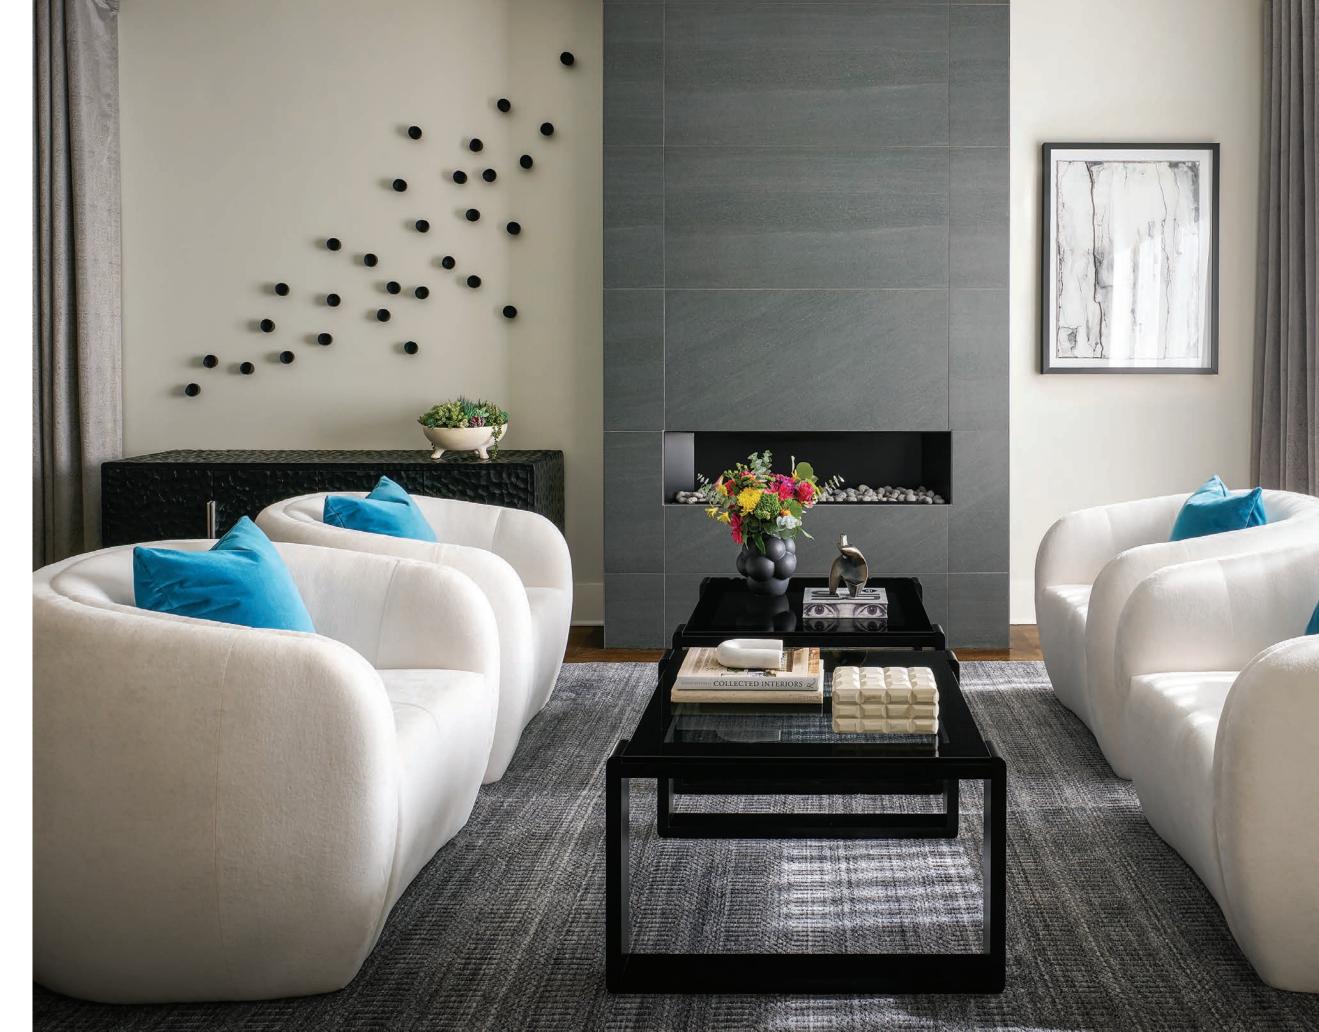

From left: The powder room pops with Cole & Son's Nuvolette, a cloudy sky mural by Fornasetti, along with Beaker sconces by Progress Lighting; the living room is highlighted by a quartet of custom lounge chairs by EuroCraft, a pair of custom coffee tables by Jose Herrera Upholstery, Sanam handloomed area rug by Solo Rugs, the framed print "Nimbus Dimensional" by Norman Wyatt Jr. and a Wall Play art installation by Gold Leaf Design Group.