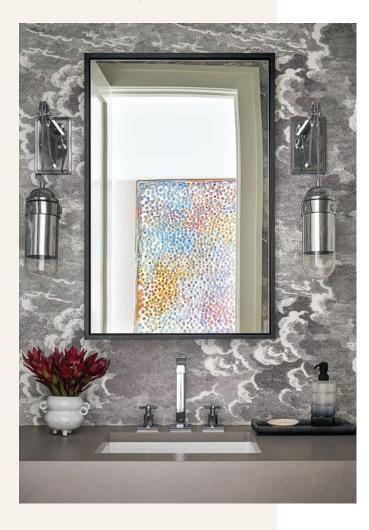

From left: The powder room pops with Cole & Son's Nuvolette, a cloudy sky mural by Fornasetti, along with Beaker sconces by Progress Lighting; the living room is highlighted by a quartet of custom lounge chairs by EuroCraft, a pair of custom coffee tables by Jose Herrera Upholstery, Sanam handloomed area rug by Solo Rugs, the framed print "Nimbus Dimensional" by Norman Wyatt Jr. and a Wall Play art installation by Gold Leaf Design Group.

#### **COLE & SON**

Wallpaper in powder room cole-and-son.com