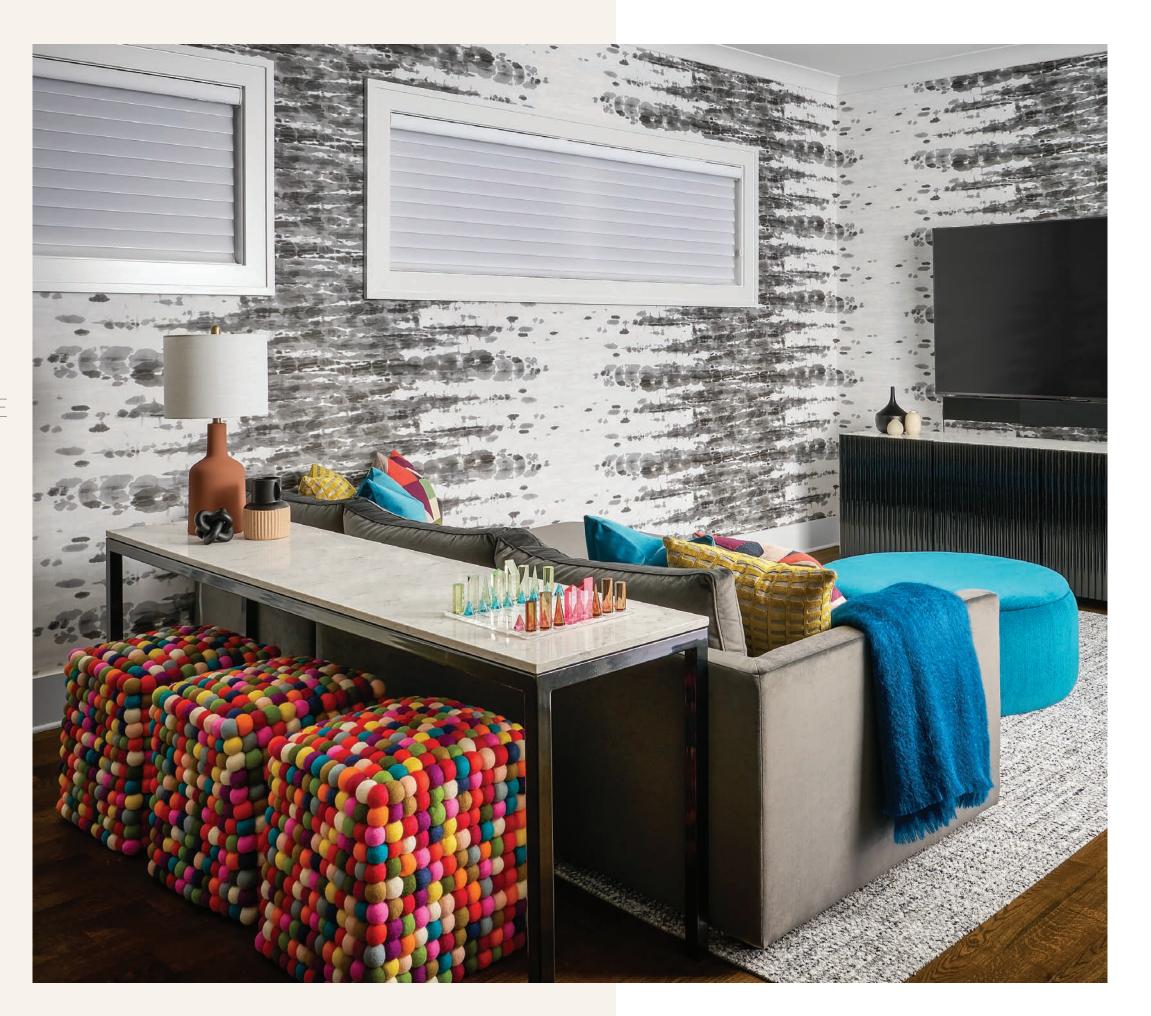

With Élitis Fromentera's
La casa de paja
wallpaper in Algue
Sauvage, a Harlow
console from Made
Goods, CB2's Serpette
black cowhide stool
and vintage mirror, the
entry is a show-stopper.

The lower level rec room wows with Vycon Watercolor wallcovering in Stormy Cloud from MDC, a custom ottoman by Jose Herrera Upholstery covered in Birds of Paradise:
Oasis fabric from Holly Hunt's Great Outdoors collection, and a trio of multicolor wool fett stools handmade in India.