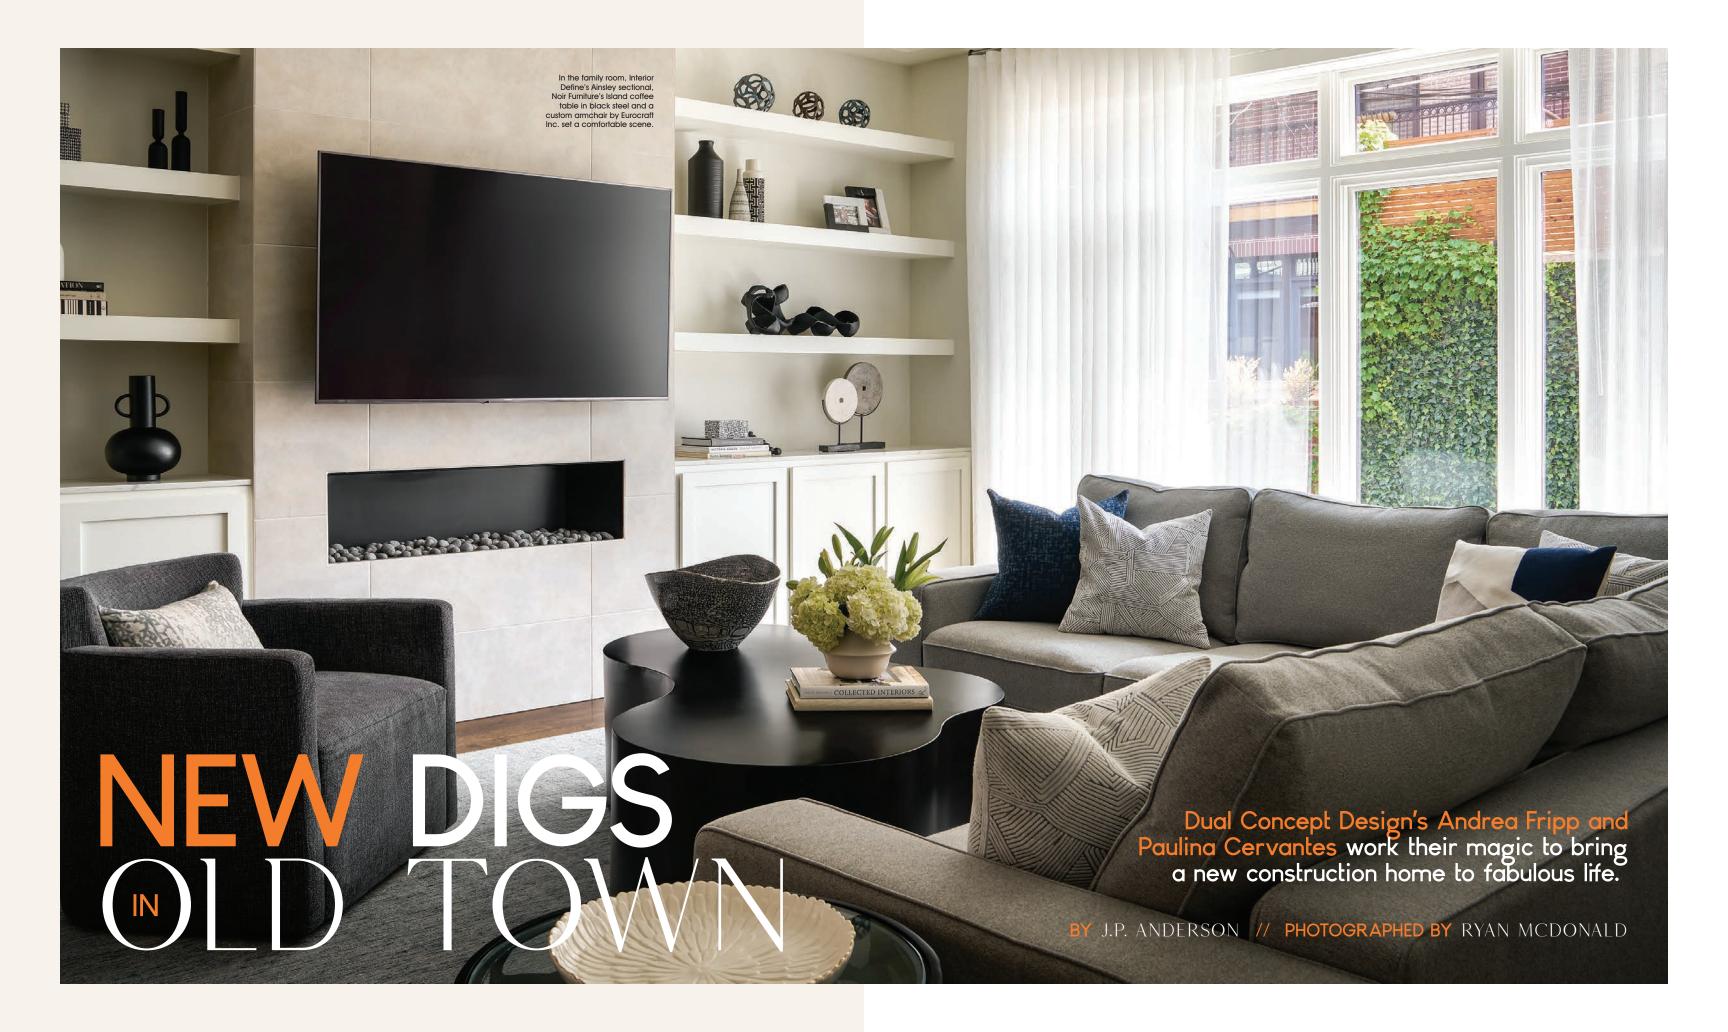

From left: The powder room pops with Cole & Son's Nuvolette, a cloudy sky mural by Fornasetti, along with Beaker sconces by Progress Lighting; the living room is highlighted by a quartet of custom lounge chairs by EuroCraft, a pair of custom coffee tables by Jose Herrera Upholstery, Sanam handloomed area rug by Solo Rugs, the framed print "Nimbus Dimensional" by Norman Wyatt Jr. and a Wall Play art installation by Gold Leaf Design Group.