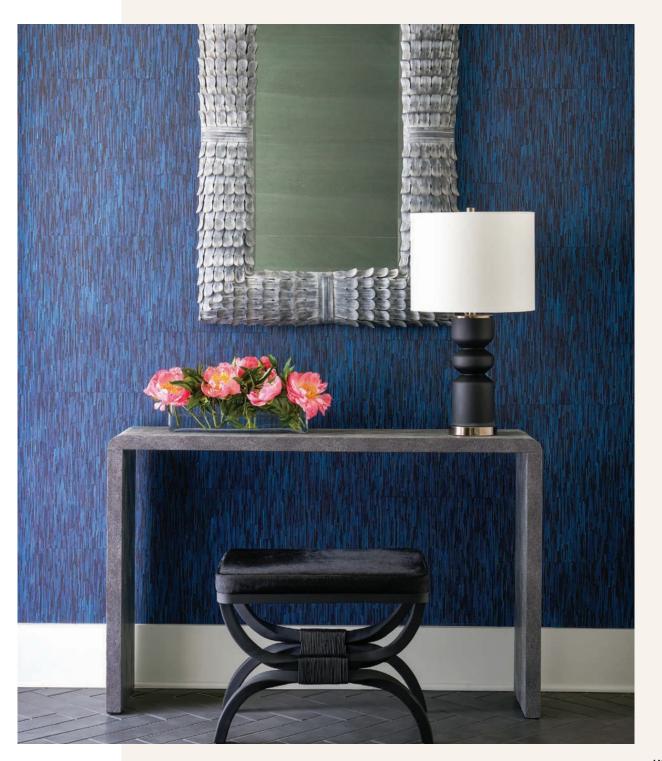

With Élitis Fromentera's
La casa de paja
wallpaper in Algue
Sauvage, a Harlow
console from Made
Goods, CB2's Serpette
black cowhide stool
and vintage mirror, the
entry is a show-stopper.

The lower level rec room wows with Vycon Watercolor wallcovering in Stormy Cloud from MDC, a custom ottoman by Jose Herrera Upholstery covered in Birds of Paradise:
Oasis fabric from Holly Hunt's Great Outdoors collection, and a trio of multicolor wool fett stools handmade in India.

#### ÉLITIS

Wallpaper in entry elitis.fr