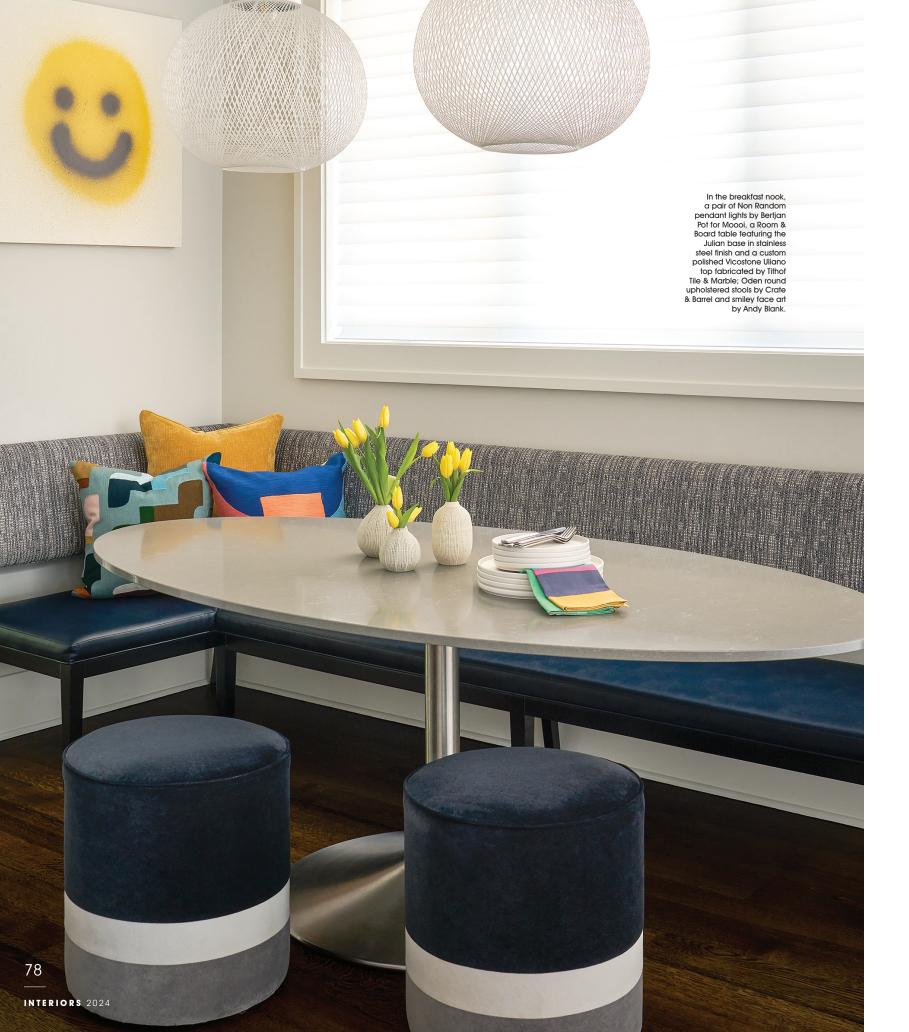

"AFTER JUST A
FEW MINUTES
OF CHATTING
WITH THEM AND
EXPLAINING OUR
PROCESS, WE
COMPLETELY
HIT IT OFF
AND WERE
HIRED A FEW
DAYS LATER."

–Andrea Fripp

### THE CLIENT

Call it the power of feminine energy: After working with the female-led team at Urbane Home to build their new abode, the clients turned to Andrea Fripp and Paulina Cervantes of Dual Concept Design to outfit the interiors with beautiful yet comfortable and durable furnishings for their young family. Notes Fripp, "After just a few minutes of chatting with them and explaining our process, we completely hit it off and were hired a few days later."

From left: The powder room pops with Cole & Son's Nuvolette, a cloudy sky mural by Fornasetti, along with Beaker sconces by Progress Lighting; the living room is highlighted by a