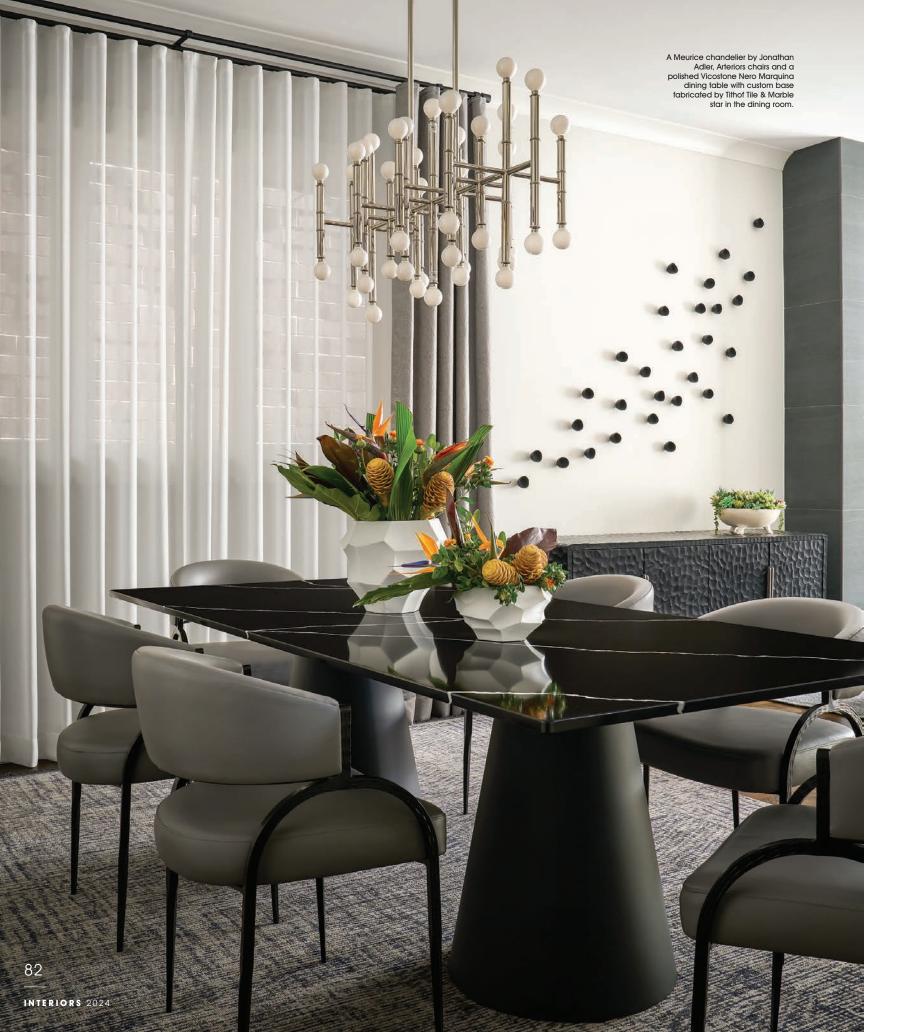

From left: The powder room pops with Cole & Son's Nuvolette, a cloudy sky mural by Fornasetti, along with Beaker sconces by Progress Lighting; the living room is highlighted by a quartet of custom lounge chairs by EuroCraft, a pair of custom coffee tables by Jose Herrera Upholstery, Sanam handloomed area rug by Solo Rugs, the framed print "Nimbus Dimensional" by Norman Wyatt Jr. and a Wall Play art installation by Gold Leaf Design Group.

#### GOLD LEAF DESIGN GROUP

Art in dining room goldleafdesigngroup.com

#### **JONATHAN ADLER**

Lighting in dining room jonathanadler.com

#### TITHOF TILE & MARBLE

Fabrication of dining table/breakfast table tithoftile.com